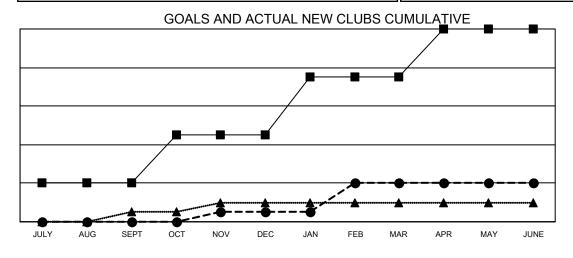

## **GMT MONTHLY MEMBERSHIP PROGRESS REPORT**

SHIP PROGRESS REPORT Results as of: 6/30/2020

Multiple District A

LOCATION: ONTARIO

GMT CA 2

| Clubs         |               |             |               | Members               |                        |                         |                                                    |  |
|---------------|---------------|-------------|---------------|-----------------------|------------------------|-------------------------|----------------------------------------------------|--|
|               | RESULTS FOR   | R 2019-2020 |               | RESULTS FOR 2019-2020 |                        |                         |                                                    |  |
| QUARTER       | NEW CLUB GOAL | NEW CLUBS   | DROPPED CLUBS | QUARTER MEME          | BER GROWTH NET<br>GOAL | MEMBER GROWTH<br>ACTUAL | DROPPED<br>MEMBERS ACTUAI<br>(including transfers) |  |
| JULY/AUG/SEPT | 4             | 0           | 1             | JULY/AUG/SEPT         | 190                    | 217                     | 381                                                |  |
| OCT/NOV/DEC   | 5             | 1           | 3             | OCT/NOV/DEC           | 297                    | 403                     | 560                                                |  |
| JAN/FEB/MAR   | 6             | 3           | 4             | JAN/FEB/MAR           | 365                    | 568                     | 290                                                |  |
| APR/MAY/JUNE  | 5             | 0           | 4             | APR/MAY/JUNE          | 252                    | 272                     | 820                                                |  |

- CURRENT YEAR GOALS FOR NEW CLUBS

- ● - CURRENT YEAR ACTUAL NEW CLUBS

- ▲ - LAST YEAR ACTUAL NEW CLUBS