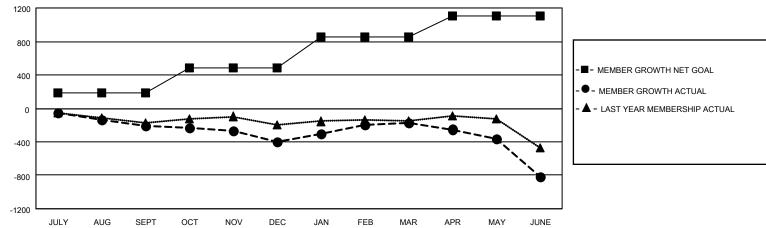

## **GMT MONTHLY MEMBERSHIP PROGRESS REPORT**

SHIP PROGRESS REPORT Results as of: 6/30/2020

Multiple District A

LOCATION: ONTARIO

GMT CA 2

| Clubs         |               |             |               | Members               |                        |                         |                                                    |  |
|---------------|---------------|-------------|---------------|-----------------------|------------------------|-------------------------|----------------------------------------------------|--|
|               | RESULTS FOR   | R 2019-2020 |               | RESULTS FOR 2019-2020 |                        |                         |                                                    |  |
| QUARTER       | NEW CLUB GOAL | NEW CLUBS   | DROPPED CLUBS | QUARTER MEME          | BER GROWTH NET<br>GOAL | MEMBER GROWTH<br>ACTUAL | DROPPED<br>MEMBERS ACTUAI<br>(including transfers) |  |
| JULY/AUG/SEPT | 4             | 0           | 1             | JULY/AUG/SEPT         | 190                    | 217                     | 381                                                |  |
| OCT/NOV/DEC   | 5             | 1           | 3             | OCT/NOV/DEC           | 297                    | 403                     | 560                                                |  |
| JAN/FEB/MAR   | 6             | 3           | 4             | JAN/FEB/MAR           | 365                    | 568                     | 290                                                |  |
| APR/MAY/JUNE  | 5             | 0           | 4             | APR/MAY/JUNE          | 252                    | 272                     | 820                                                |  |